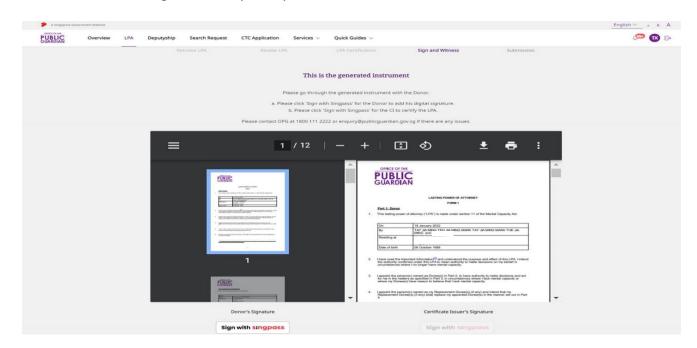

Please go through the generated instrument with the Donor before you certify the LPA via digital signature.

|       | 1                                                                                                                                                                                                                                                                         | 2                                                                                                                                   | 3                 |                  | 5             |  |  |  |  |  |
|-------|---------------------------------------------------------------------------------------------------------------------------------------------------------------------------------------------------------------------------------------------------------------------------|-------------------------------------------------------------------------------------------------------------------------------------|-------------------|------------------|---------------|--|--|--|--|--|
|       | Retrieve LPA                                                                                                                                                                                                                                                              | Review LPA                                                                                                                          | LPA Certification | Sign and Witness | Submission    |  |  |  |  |  |
|       |                                                                                                                                                                                                                                                                           |                                                                                                                                     |                   |                  |               |  |  |  |  |  |
|       |                                                                                                                                                                                                                                                                           |                                                                                                                                     |                   |                  | 4             |  |  |  |  |  |
|       | This is the generated instrument<br>Please go through the generated instrument with the Donor.                                                                                                                                                                            |                                                                                                                                     |                   |                  |               |  |  |  |  |  |
|       |                                                                                                                                                                                                                                                                           |                                                                                                                                     |                   |                  |               |  |  |  |  |  |
|       |                                                                                                                                                                                                                                                                           |                                                                                                                                     |                   |                  |               |  |  |  |  |  |
|       | Before you certify the L                                                                                                                                                                                                                                                  | PA via digital signature:                                                                                                           |                   |                  |               |  |  |  |  |  |
|       |                                                                                                                                                                                                                                                                           |                                                                                                                                     |                   |                  |               |  |  |  |  |  |
|       | a. Please go through                                                                                                                                                                                                                                                      | a able to download after signing                                                                                                    | the LPA           |                  |               |  |  |  |  |  |
|       | b. If you require a copy of the LPA for reference, please download now. You will not be able to download after signing the LPA.<br>c. Please click 'Sign with Singpass' under 'Donor's Signature' at the bottom of this page, for the Donor to add his digital signature. |                                                                                                                                     |                   |                  |               |  |  |  |  |  |
|       |                                                                                                                                                                                                                                                                           | d. Please click 'Sign with Singpass' under Dono's Signature at the bottom of this page, for the Donor to add his digital signature. |                   |                  |               |  |  |  |  |  |
| -à-   | 5                                                                                                                                                                                                                                                                         | vith Singpass' under 'Certificate                                                                                                   |                   | 5                | ar signature. |  |  |  |  |  |
| -<br> | d. Please click 'Sign v                                                                                                                                                                                                                                                   | 5.                                                                                                                                  |                   | LPA.             | 5             |  |  |  |  |  |

### 4.2.9 Signing with NDI

The LPA will be generated by the system. Review the draft LPA with the Donor.

4.2.10 Both Donor's and Cl's digital signatures will be required. Click on 'Sign with SingPass' under Donor's Signature for the Donor to sign the instrument using NDI. Donor will sign before Cl signs.