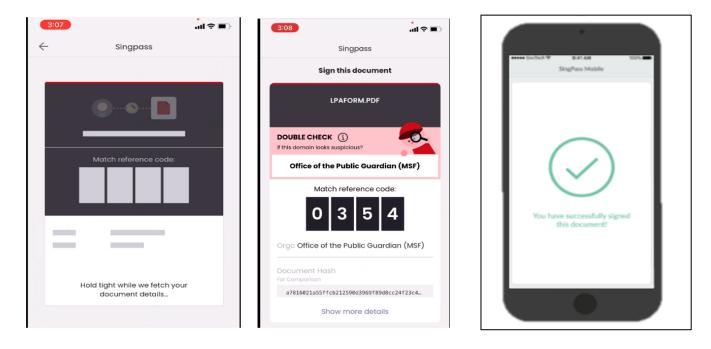

4.2.11 A QR code will pop out for Donor to sign digitally on the LPA using NDI when "Sign with Singpass" tab is clicked. Request the Donor to open his/her Singpass App on his/her mobile and scan the QR code.

4.2.12 A 4-digit reference code will appear on Donor's phone and once the Donor verifies that the code tallies with what is seen on your LPA certification screen, Donor can select "Yes". Donor will be informed that the document has been successfully signed.

4.2.13 You will be prompted to sign after the Donor has successfully signed. Under *Certificate Issuer's Signature*, click on 'Sign with SingPass'. This button can be selected after the Donor signs. You may proceed with the same steps for NDI signing.