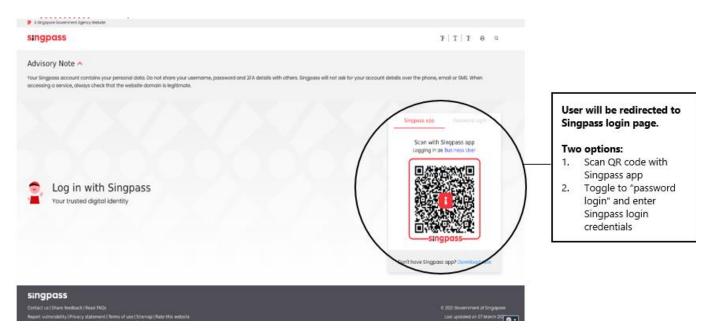

(iii) Click on "Login" to certify a Donor's LPA.

4.2.2 Log in to OPGO using your Singpass or Corppass and you will be prompted to sign in using either QR code or password login. For Corppass users, your Corppass Admin must set up and assign "MSF-OPGO-CP" e-Service to you before you can log onto OPGO with your Corppass for transactions in the OPGO portal. Please refer to <u>Corppass website</u> for more information.

### For Corppass login: