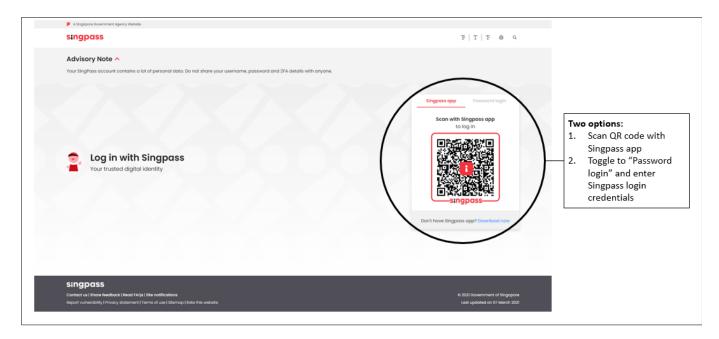

(iii) Click on "Login" to certify a Donor's LPA.

4.2.2 Log in to OPGO using your Singpass or Corppass and you will be prompted to sign in using either QR code or password login. For Corppass users, your Corppass Admin must set up and assign "MSF-OPGO-CP" e-Service to you before you can log onto OPGO with your Corppass for transactions in the OPGO portal. Please refer to <u>Corppass website</u> for more information.

For Singpass login: