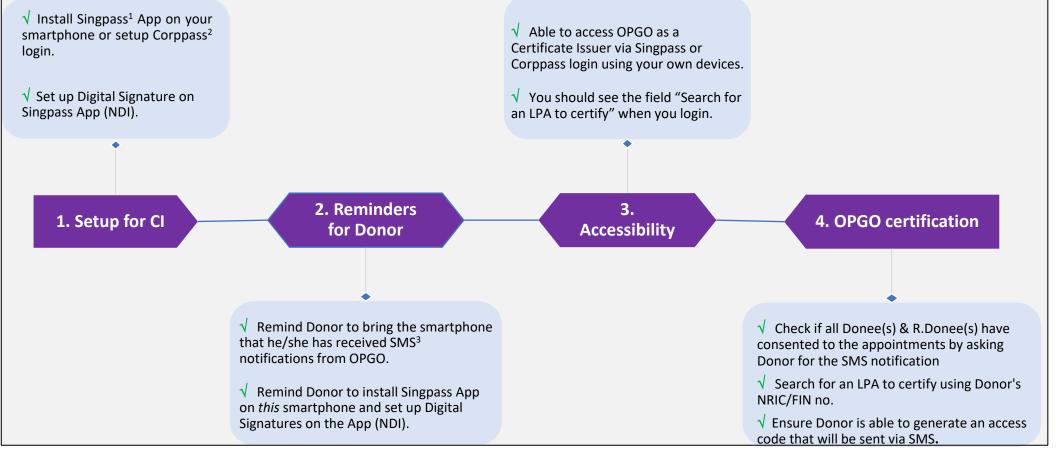

### 3.7 National Digital Identity

When confirming the appointment for the visit for LPA certification, please remind Donors to bring their smartphones with Singpass App installed and to set up their NDI. Smartphones are needed to receive the LPA access code and to sign digitally using NDI. Hence, it must be the same phone that carries the phone number they have filled in for their LPA draft. Please refer to the Singpass app directly as it prompts users to set up their NDI automatically before signing documents. FAQs on digital signing can be found here: <u>Singpass - FAQ</u> (Singpass features > Digital Signing).

### 4.2 Before you start the certification process:

- (i) You need to have a laptop/tablet to log in to OPGO and a smartphone with Singpass App downloaded to sign digitally using NDI.
- (ii) You should check whether you are able to access OPGO as a Certificate Issuer i.e. you should see the field "Search for an LPA to certify" on your dashboard after you log in. If you are unable to do so, please contact OPG at <u>enquiry@publicguardian.gov.sg</u> for assistance.
- (iii) Donor needs to have a smartphone with Singpass App to receive the LPA access code and to sign digitally using NDI (please refer to para 3.7 above on the specific requirements). Please assist the donor if he/she is unable to install the Singpass App.
- (iv) Do note that you can proceed only if there is an LPA draft which is pending CI's certification, i.e. all the Donees and Replacement Donees have consented to the appointment(s).

### 4.2.3 Search for Donor's LPA draft

You will be directed to your dashboard after your login. Input the Donor's NRIC/FIN No. and click on 'Search' to start the certification process. Please do not proceed with the certification if your particulars are wrong.

### 4.2.4 Verify the Donor's particulars and the LPA draft

Check the Donor's NRIC/FIN no. again. Click on "Generate Access Code". A SMS containing the 6digit access code will be sent to the Donor's mobile phone as stated by the Donor in OPGO. The Donor will receive an SMS on the spot which reads: "Dear SXXXXXXX, enter access code XXXXXX to start session with the Certificate Issuer. Contact OPG for assistance if needed". Enter the access code and click 'Submit' to start the shared session with Donor. This is a safeguard to ensure that the person present in front of you is the Donor.