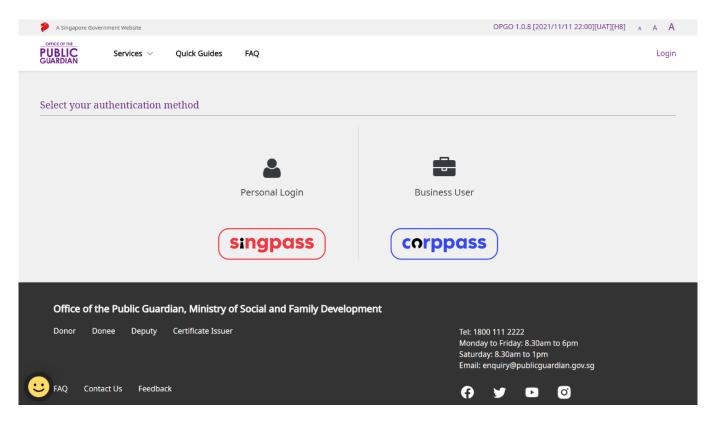

(iii) Click on "Login" to certify a Donor's LPA.

4.2.2 Log in to OPGO using your Singpass or Corppass and you will be prompted to sign in using either QR code or password login. For Corppass users, your Corppass Admin must set up and assign "MSF-OPGO-CP" e-Service to you before you can log onto OPGO with your Corppass for transactions in the OPGO portal. Please refer to <u>Corppass website</u> for more information.