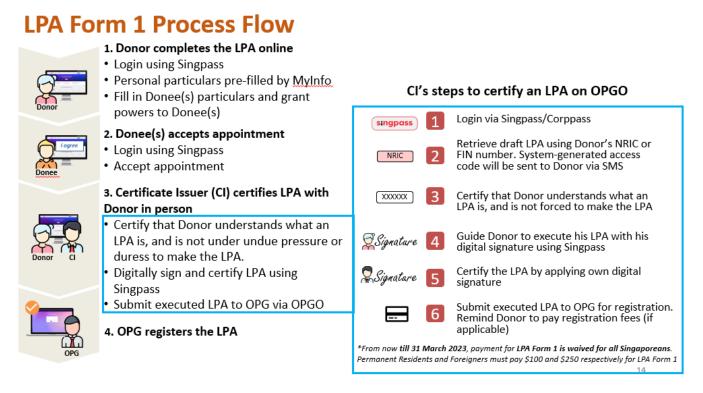

### 4 LPA Certification on OPGO (Step-by-Step Guide)

4.1 You must ensure that the Donor is **physically** present before you when you certify the LPA. Donee's presence is not necessary, but Donee must have accepted his/her appointment in the draft LPA before you can commence the certification process.

### 4.2 Before you start the certification process:

- (i) You need to have a laptop/tablet to log in to OPGO and a smartphone with Singpass App downloaded to sign digitally using NDI.
- (ii) You should check whether you are able to access OPGO as a Certificate Issuer i.e. you should see the field "Search for an LPA to certify" on your dashboard after you log in. If you are unable to do so, please contact OPG at <u>enquiry@publicguardian.gov.sg</u> for assistance.
- (iii) Donor needs to have a smartphone with Singpass App to receive the LPA access code and to sign digitally using NDI (please refer to para 3.7 above on the specific requirements). Please assist the donor if he/she is unable to install the Singpass App.
- (iv) Do note that you can proceed only if there is an LPA draft which is pending CI's certification, i.e. all the Donees and Replacement Donees have consented to the appointment(s).

### 4.2.4 Verify the Donor's particulars and the LPA draft

Check the Donor's NRIC/FIN no. again. Click on "Generate Access Code". A SMS containing the 6digit access code will be sent to the Donor's mobile phone as stated by the Donor in OPGO. The Donor will receive an SMS on the spot which reads: "Dear SXXXXXXX, enter access code XXXXXX to start session with the Certificate Issuer. Contact OPG for assistance if needed". Enter the access code and click 'Submit' to start the shared session with Donor. This is a safeguard to ensure that the person present in front of you is the Donor.

### 4.2.5 Review and Certify

Review all the information in the LPA (Donor's particulars, Donee's particulars, powers granted and manner of acting etc.) with the Donor to ensure that all are in order. Remind the Donor to check the details as no amendment can be made once the LPA is submitted for registration. The Donor will have to revoke the LPA and submit a fresh application for any amendment after submission.

4.2.6 After reviewing the LPA and interacting with the Donor, assess if you can certify the LPA. Select 'Yes' and click 'Continue' if you assess that Donor is fit to execute an LPA and fulfils the criteria listed. If there is doubt on any of the three criteria, please check the second box 'No' to indicate that you are unable to certify the LPA. The certification will be halted, and you will be redirected to your dashboard.

4.2.7 After clicking '**Yes**' and '**Continue'** in Step 6, a new section on "Statement by Certificate Issuer" will appear. If translation is required, please ensure that the translator is at least 21 years old. Select the language that the translation was made in (if applicable) and click '**Continue**'.

4.2.8 Please read the instructions carefully and confirm with the Donor that he/she authorises you to submit the LPA to OPG after certification before clicking **'Proceed'**. If you are unable to certify the LPA at this session, the Donor will need to visit a CI for LPA certification again.

### 4.2.9 Signing with NDI

The LPA will be generated by the system. Review the draft LPA with the Donor.

4.2.10 Both Donor's and Cl's digital signatures will be required. Click on 'Sign with SingPass' under Donor's Signature for the Donor to sign the instrument using NDI. Donor will sign before Cl signs.