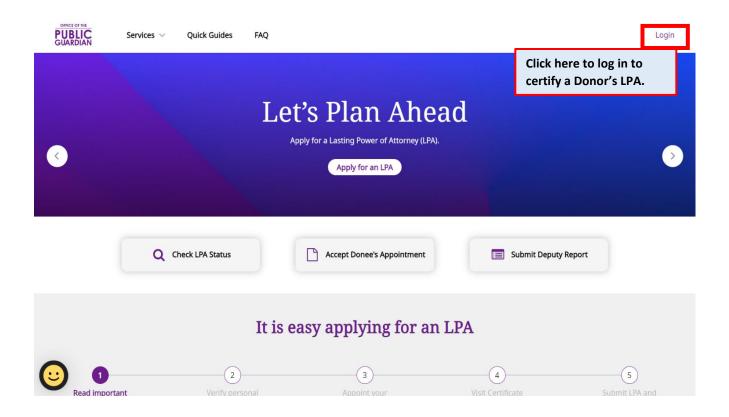

### 4.2.1 OPGO Login

- (i) Navigate to OPGO landing page (https://opg-eservice.msf.gov.sg).
- (ii) If you wish to watch a video guide on how to certify an LPA in OPGO before you start, move your cursor over to 'As a Certificate Issuer' and click on the hyperlink to watch the video.

(iii) Click on "Login" to certify a Donor's LPA.

4.2.2 Log in to OPGO using your Singpass or Corppass and you will be prompted to sign in using either QR code or password login. For Corppass users, your Corppass Admin must set up and assign "MSF-OPGO-CP" e-Service to you before you can log onto OPGO with your Corppass for transactions in the OPGO portal. Please refer to <u>Corppass website</u> for more information.