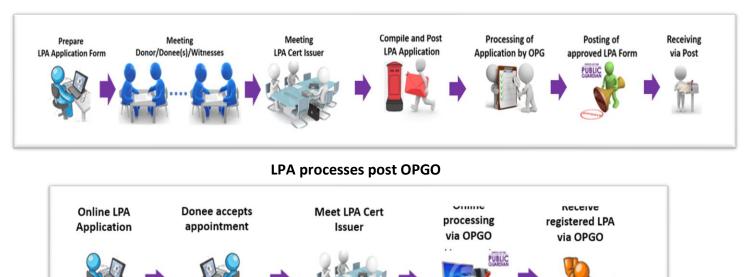

### 1. Important Information for LPA Certification

- 1.1 From 14 November 2022, under the provisions of the Mental Capacity Act 2021, all submissions of the LPA for registration must be done electronically via the new OPG Online system (OPGO). As part of the transition to OPGO, OPG will accept hardcopy LPAs that have been certified by Certificate Issuers prior to the launch of OPGO but were not submitted in time before the launch. These hardcopy LPAs must be submitted to OPG within 6 months from date of donor's signature on the LPA.
- 1.2 Besides the transition provision mentioned above, the hardcopy form may be used with the Public Guardian's approval if it falls within the exceptional situations under Section 11(2A) of the Mental Capacity Act as listed below:
  - (i) The Donor/Donee/Replacement Donee is unable to use OPGO due to the Donor's/Donee's/Replacement Donee's physical disability or other circumstances;
  - (ii) OPGO is unavailable;
  - (iii) The Donor/Donee/Replacement Donee does not have an electronic device to receive SMS to create and access his Singpass account/National Digital Identity (NDI); or
  - (iv) The Donor/Donee/Replacement Donee is not eligible for a Singpass account/NDI.
- 1.3 If the Donor wants to make a hardcopy LPA, please highlight the above exceptional situations where hardcopy LPAs are allowed. The exceptions are stated in the hardcopy form as well. If the Donor does not fall within any of the exceptions, the application will be rejected. Instead, please help the donor make an online application, where donors/donees' particulars will be populated from Myinfo directly.
- 1.4 If a hardcopy LPA application is necessary, please note that the requirement of red seal for Donors, Donee's witness for hardcopy LPA, and supporting documents (e.g. photocopies of NRICs) remain. However, the red seal is not needed for Donees. Another difference is that **Donor will be deemed the default applicant** for hardcopy LPA application post OPGO launch, to align with the approach in OPGO.

### 3 OPG Online System (OPGO)

- 3.1 The Mental Capacity Act was amended on 6 July 2021 to enable LPAs to be made and registered electronically through OPGO for greater convenience.
- 3.2 With OPGO, users such as Donors, Donees and CIs can log in to OPGO using Singpass (licensed trust companies acting as Donees and CIs can log in via Corppass as well) to transact with OPG directly, and signing can be done using National Digital Identity (NDI) electronically for Donors and CIs. The NDI initiative was introduced to provide greater convenience and security for citizens to transact online with the Government and other private service providers.
- 3.3 The following diagram and table summarise the key differences between the OPGO and the hardcopy CI certification processes.

### Hardcopy LPA form processes

| Hardcopy LPA processing                                                                                            | Online LPA processing                                                                                                             |
|--------------------------------------------------------------------------------------------------------------------|-----------------------------------------------------------------------------------------------------------------------------------|
| Cl goes through hardcopy LPA with Donor                                                                            | CI retrieves (keys in Donor's NRIC and the LPA access code from Donor) the online LPA from system and goes through it with Donor. |
| Wet ink signatures and red seals for Donor only                                                                    | Digital signing via NDI. No red seals needed.                                                                                     |
| Donor/Donee submits LPA application to<br>OPG via post or in person; both Donor and<br>Donee can be the applicant. | CI submits LPA application on behalf of Donor through OPGO; Donor is the default applicant                                        |
| Amendments can be made on hardcopy LPA<br>and initialing against the change                                        | Online LPA cannot be amended after submission. Donor to make a fresh LPA if there are changes.                                    |